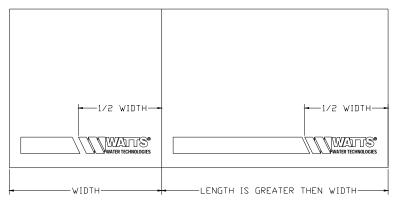

#### • LAYOUT SPECIFICATIONS CONTINUED, ARTWORK DIMENSIONS PANEL #1 & 2:

WATTS WATER TECHNOLOGIES LOGO AND BLUE BAR TO BE PRINTED AS SHOWN.

| SERIES:  | ALL WATTS WATER TECHNOLOGIES<br>DOMESTIC MASTER CARTONS | ATI No.     | M.75.A1              | REV.: 11     |
|----------|---------------------------------------------------------|-------------|----------------------|--------------|
| SIZE(S): | N/A                                                     | EDP NO.     | 5003384              | PAGE: 5 OF 7 |
| MODELS:  | N/A                                                     | SUPERSEDES: | REV. 10 OF 08-09-201 | 1            |