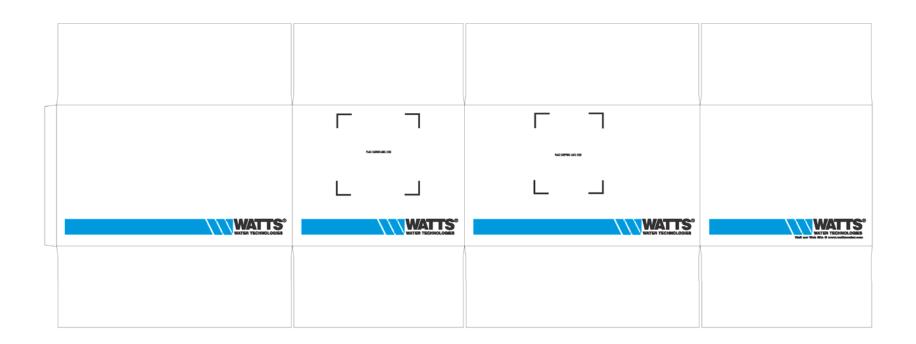

LAYOUT SPECIFICATIONS

| PANEL #1         | PANEL #2                | PANEL #3                  | PANEL #4 |
|------------------|-------------------------|---------------------------|----------|
|                  | г ר                     | г٦                        |          |
|                  | PLACE CARTON LABEL HERE | PLACE BHIPPING LABEL HERE |          |
|                  | LJ                      | L J                       |          |
| UNIXET TO STATES |                         |                           |          |

#### • LAYOUT SPECIFICATIONS CONTINUED, ARTWORK DIMENSIONS PANEL #1 & 2:

WATTS WATER TECHNOLOGIES LOGO AND BLUE BAR TO BE PRINTED AS SHOWN.

| SERIES:  | ALL WATTS WATER TECHNOLOGIES<br>DOMESTIC MASTER CARTONS | ATI No.     | M.75.A1              | REV.: 11     |
|----------|---------------------------------------------------------|-------------|----------------------|--------------|
| SIZE(S): | N/A                                                     | EDP NO.     | 5003384              | PAGE: 5 OF 7 |
| MODELS:  | N/A                                                     | SUPERSEDES: | REV. 10 OF 08-09-201 | 1            |

#### • LAYOUT SPECIFICATIONS CONTINUED, ARTWORK DIMENSIONS PANEL #3 & 4

| SERIES:  | ALL WATTS WATER TECHNOLOGIES<br>DOMESTIC MASTER CARTONS | ATI No.     | M.75.A1              | REV.: 11     |
|----------|---------------------------------------------------------|-------------|----------------------|--------------|
| SIZE(S): | N/A                                                     | EDP NO.     | 5003384              | PAGE: 6 OF 7 |
| MODELS:  | N/A                                                     | SUPERSEDES: | REV. 10 OF 08-09-201 | 1            |