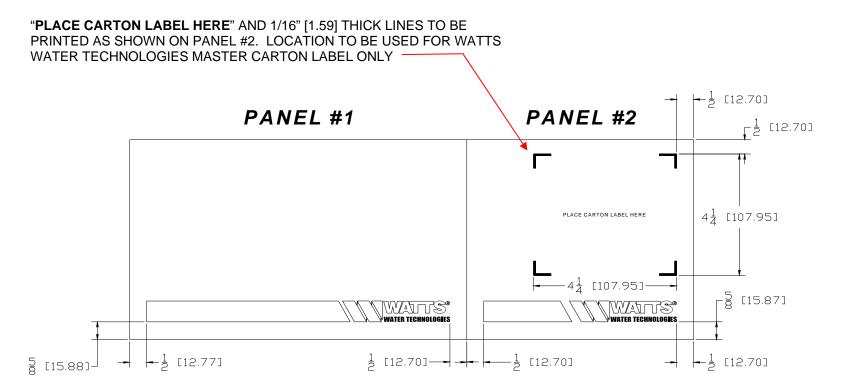

LAYOUT SPECIFICATIONS

| PANEL #1         | PANEL #2                | PANEL #3                  | PANEL #4 |
|------------------|-------------------------|---------------------------|----------|
|                  | г ר                     | г٦                        |          |
|                  | PLACE CARTON LABEL HERE | PLACE BHIPPING LABEL HERE |          |
|                  | LJ                      | L J                       |          |
| UNIXET TO STATES |                         |                           |          |

#### • LAYOUT SPECIFICATIONS CONTINUED, ARTWORK DIMENSIONS PANEL #1 & 2:

WATTS WATER TECHNOLOGIES LOGO AND BLUE BAR TO BE PRINTED AS SHOWN.

| SERIES:  | ALL WATTS WATER TECHNOLOGIES<br>DOMESTIC MASTER CARTONS | ATI No.     | M.75.A1              | REV.: 11     |
|----------|---------------------------------------------------------|-------------|----------------------|--------------|
| SIZE(S): | N/A                                                     | EDP NO.     | 5003384              | PAGE: 5 OF 7 |
| MODELS:  | N/A                                                     | SUPERSEDES: | REV. 10 OF 08-09-201 | 1            |