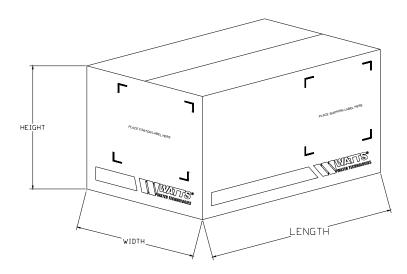

#### RECTANGULAR BOX

| SERIES:  | ALL WATTS WATER TECHNOLOGIES<br>DOMESTIC MASTER CARTONS | ATI No.     | M.75.A1              | REV.: 11     |
|----------|---------------------------------------------------------|-------------|----------------------|--------------|
| SIZE(S): | N/A                                                     | EDP NO.     | 5003384              | PAGE: 7 OF 7 |
| MODELS:  | N/A                                                     | SUPERSEDES: | REV. 10 OF 08-09-201 | 1            |

### MASTER CARTON LOGO ARTWORK, DOMESTIC SUPPLIERS