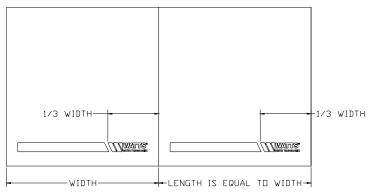

#### • LAYOUT SPECIFICATIONS CONTINUED, ARTWORK DIMENSIONS PANEL #3 & 4

| SERIES:  | ALL WATTS WATER TECHNOLOGIES<br>DOMESTIC MASTER CARTONS | ATI No.     | M.75.A1              | REV.: 11     |
|----------|---------------------------------------------------------|-------------|----------------------|--------------|
| SIZE(S): | N/A                                                     | EDP NO.     | 5003384              | PAGE: 6 OF 7 |
| MODELS:  | N/A                                                     | SUPERSEDES: | REV. 10 OF 08-09-201 | 1            |