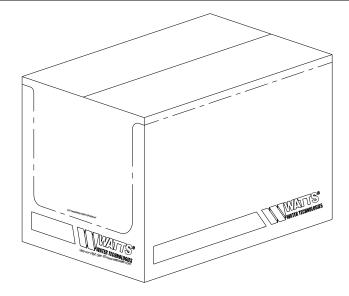

#### RECTANGULAR BOX

| SERIES:  | ALL WATTS WATER TECHNOLOGIES<br>DOMESTIC MASTER CARTONS | ATI No.     | M.75.A1              | REV.: 11     |
|----------|---------------------------------------------------------|-------------|----------------------|--------------|
| SIZE(S): | N/A                                                     | EDP NO.     | 5003384              | PAGE: 7 OF 7 |
| MODELS:  | N/A                                                     | SUPERSEDES: | REV. 10 OF 08-09-201 | 1            |