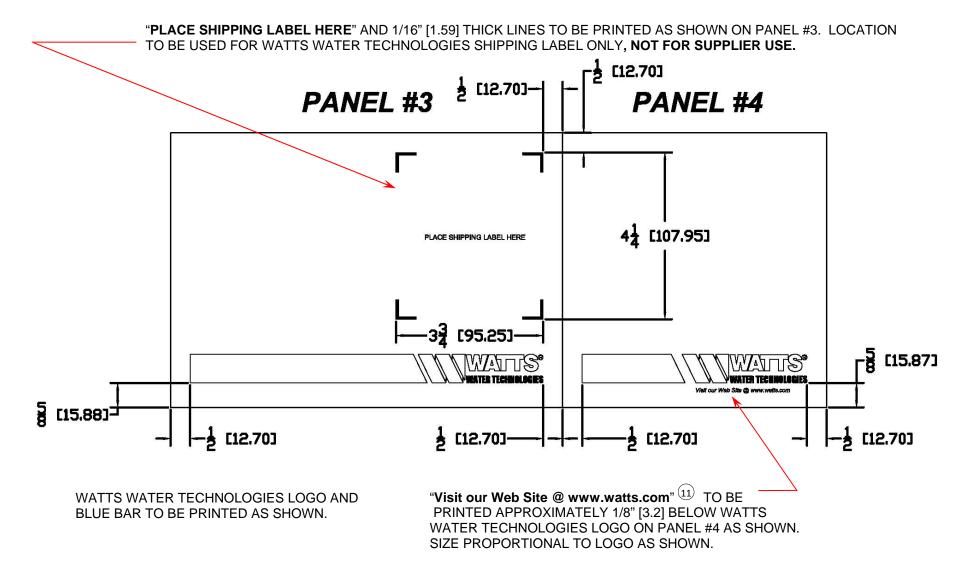

LAYOUT SPECIFICATIONS

| PANEL #1         | PANEL #2                | PANEL #3                  | PANEL #4 |
|------------------|-------------------------|---------------------------|----------|
|                  | г ר                     | г٦                        |          |
|                  | PLACE CARTON LABEL HERE | PLACE BHIPPING LABEL HERE |          |
|                  | LJ                      | L J                       |          |
| UNIXET TO STATES |                         |                           |          |

#### • LAYOUT SPECIFICATIONS CONTINUED, ARTWORK DIMENSIONS PANEL #3 & 4

| SERIES:  | ALL WATTS WATER TECHNOLOGIES<br>DOMESTIC MASTER CARTONS | ATI No.     | M.75.A1              | REV.: 11     |
|----------|---------------------------------------------------------|-------------|----------------------|--------------|
| SIZE(S): | N/A                                                     | EDP NO.     | 5003384              | PAGE: 6 OF 7 |
| MODELS:  | N/A                                                     | SUPERSEDES: | REV. 10 OF 08-09-201 | 1            |