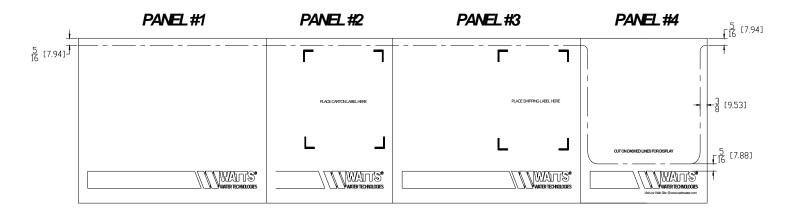

LAYOUT SPECIFICATIONS

| PANEL #1         | PANEL #2                | PANEL #3                  | PANEL #4 |
|------------------|-------------------------|---------------------------|----------|
|                  | г ר                     | г٦                        |          |
|                  | PLACE CARTON LABEL HERE | PLACE BHIPPING LABEL HERE |          |
|                  | LJ                      | L J                       |          |
| UNIXET TO STATES |                         |                           |          |

#### CUT CASE (UNPERFORATED) OPTION:

# SAME AS STANDARD CARTON EXCEPT DASHED CUT LINE AND TEXT **"CUT ON DASHED LINES FOR DISPLAY"** TO BE PRINTED IN BLACK AS SHOWN.