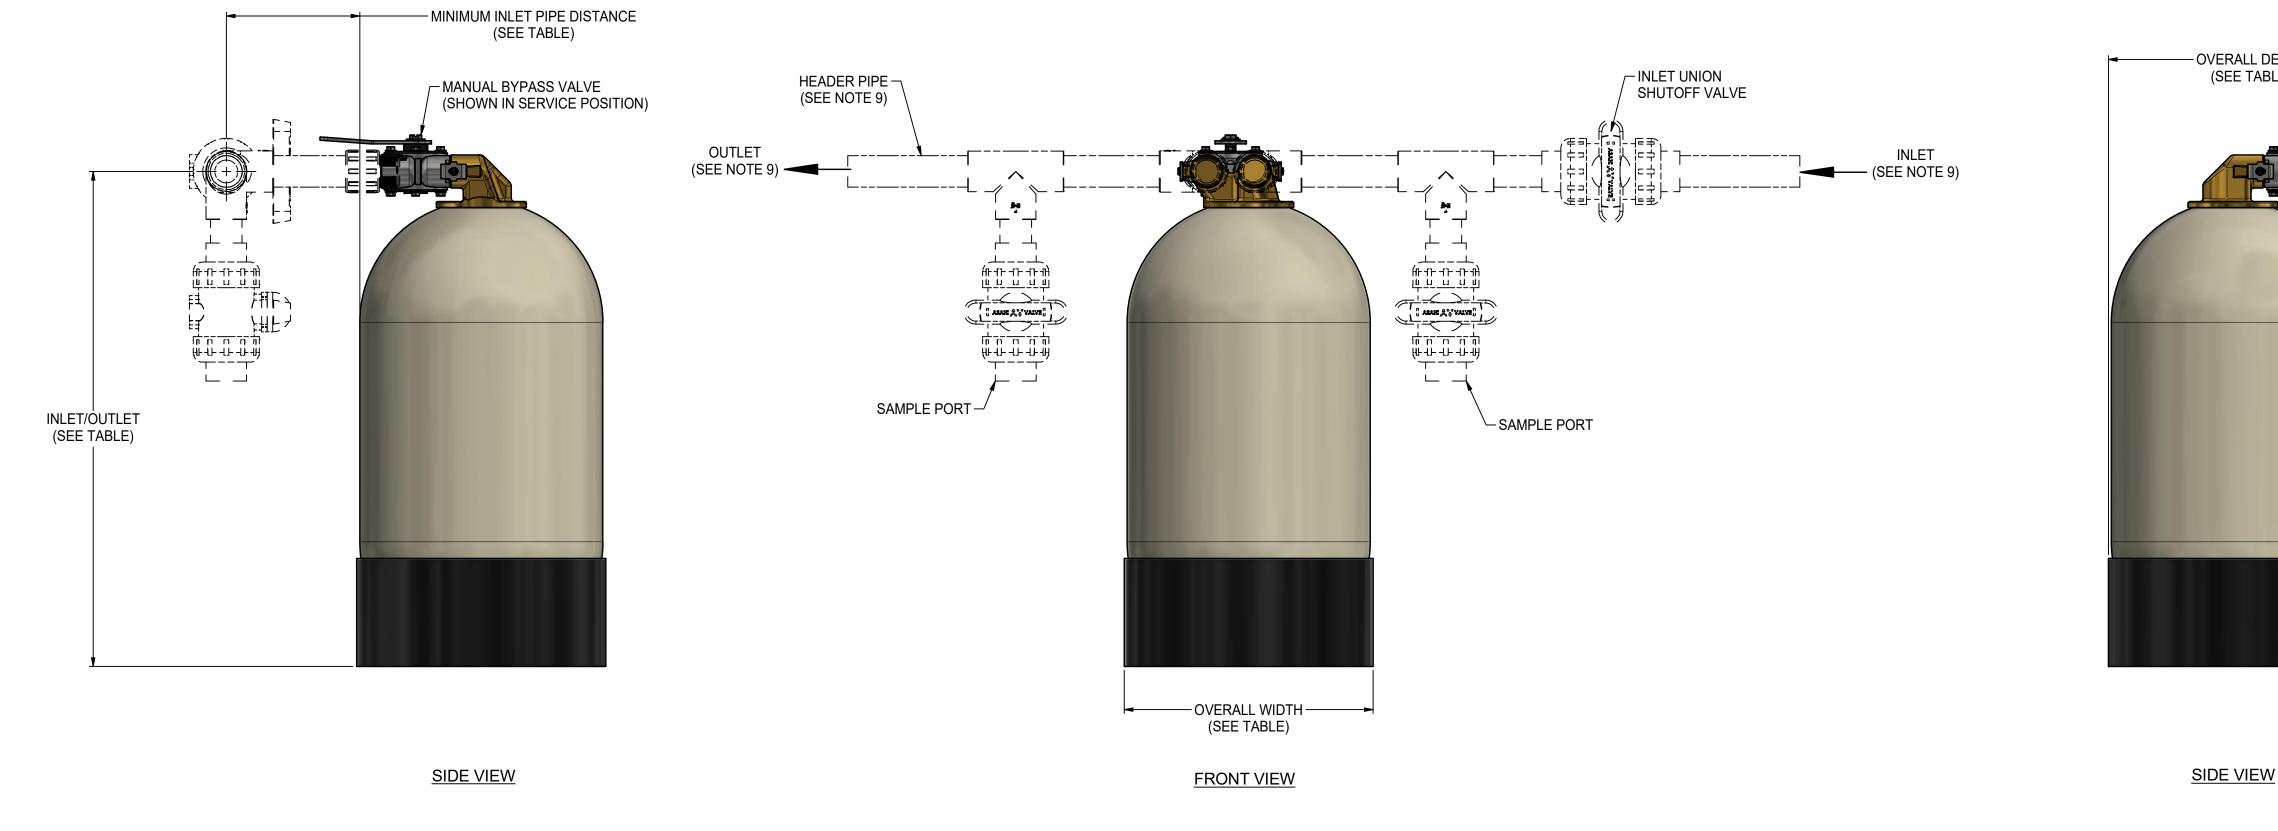

|                      | 8                                                                                  | 7                                                                                                                                                                                                       |   | 6          |                               |         |     |
|----------------------|------------------------------------------------------------------------------------|---------------------------------------------------------------------------------------------------------------------------------------------------------------------------------------------------------|---|------------|-------------------------------|---------|-----|
|                      |                                                                                    |                                                                                                                                                                                                         |   | MODELS C   |                               |         |     |
| NO<br>1.<br>2.<br>3. | OTHERWISE NOTED & ARE ± 1 INCH (25MM).<br>ALL ITEMS SHOWN IN PHANTOM LINE ARE TO E | IMENSIONS SHOWN IN TABLE ARE IN INCHES, UNLESS<br>RWISE NOTED & ARE ± 1 INCH (25MM).<br>FEMS SHOWN IN PHANTOM LINE ARE TO BE PROVIDED BY OTHERS.<br>IMENSIONS ARE SUBJECT TO CHANGE WITHOUT ANY NOTICE. |   | MODEL NO.  | ORDERING<br>CODE (EDP<br>NO.) |         | INI |
| 4.                   | INSTALL UNIONS FITTINGS ON INLET & OUTLET                                          | PLUMBING                                                                                                                                                                                                |   | OF817-8H   | 0002128                       | 8 X 17  | 18  |
| 5.                   | CONNECTIONS.<br>PROVIDE A 2 FEET MINIMUM CLEARANCE ABOV                            |                                                                                                                                                                                                         |   |            | 0002133                       | 8 X 17  | 18  |
|                      | FILLING MEDIA.                                                                     | E MINERAL TANK FOR                                                                                                                                                                                      | [ | OF1019-20H | 0002138                       | 10 X 19 | 20  |

- 6. FOR INSTALLATIONS USING METAL PLUMBING, CONNECT A METAL BONDING STRAP TO INLET & OUTLET METAL PLUMBING TO MAINTAIN ELECTRICAL CONTUNUITY. PROVIDED SYSTEM SHALL NOT BE SUBJECT TO ANY VACUUM. IF RISK
- OF VACUUM IS PRESENT, INSTALL VACUUM RELIEF VALVE WATTS ORDERING CODE # 0556031 ON INLET LINE. 8. THE FULL WEIGHT OF THE PIPING AND VALVES MUST BE SUPPORTED
- BY PIPE HANGERS OR OTHER MEANS. 9. INLET AND OUTLET HEADERS NEED TO BE SIZED ACCORDING TO FLOW
- RATE REQUIREMENTS BY OTHERS. 10. LIMIT INLET PRESSURE TO NOT EXCEED MAXIMUM PUBLISHED OPERATING PRESSURE.