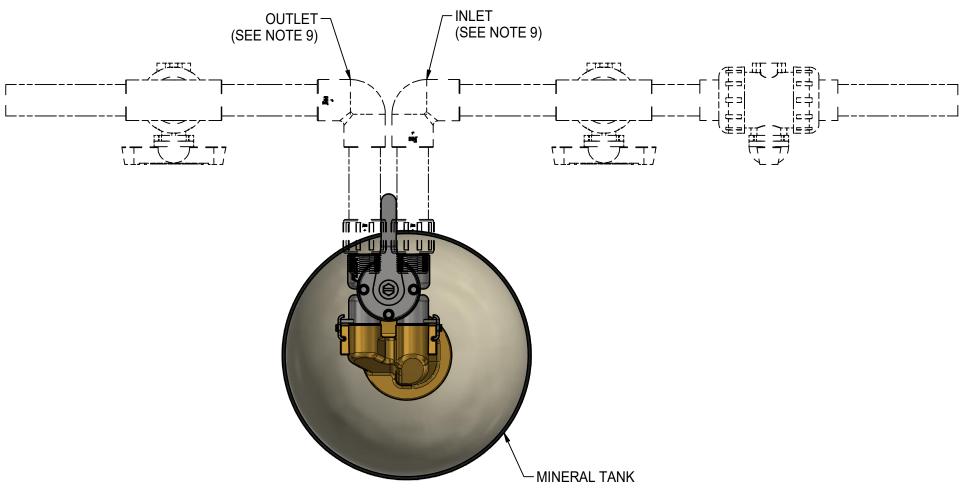

- 6. FOR INSTALLATIONS USING METAL PLUMBING, CONNECT A METAL BONDING STRAP TO INLET & OUTLET METAL PLUMBING TO MAINTAIN ELECTRICAL CONTUNUITY. PROVIDED SYSTEM SHALL NOT BE SUBJECT TO ANY VACUUM. IF RISK
- OF VACUUM IS PRESENT, INSTALL VACUUM RELIEF VALVE WATTS ORDERING CODE # 0556031 ON INLET LINE. 8. THE FULL WEIGHT OF THE PIPING AND VALVES MUST BE SUPPORTED
- BY PIPE HANGERS OR OTHER MEANS. 9. INLET AND OUTLET HEADERS NEED TO BE SIZED ACCORDING TO FLOW
- RATE REQUIREMENTS BY OTHERS. 10. LIMIT INLET PRESSURE TO NOT EXCEED MAXIMUM PUBLISHED OPERATING PRESSURE.