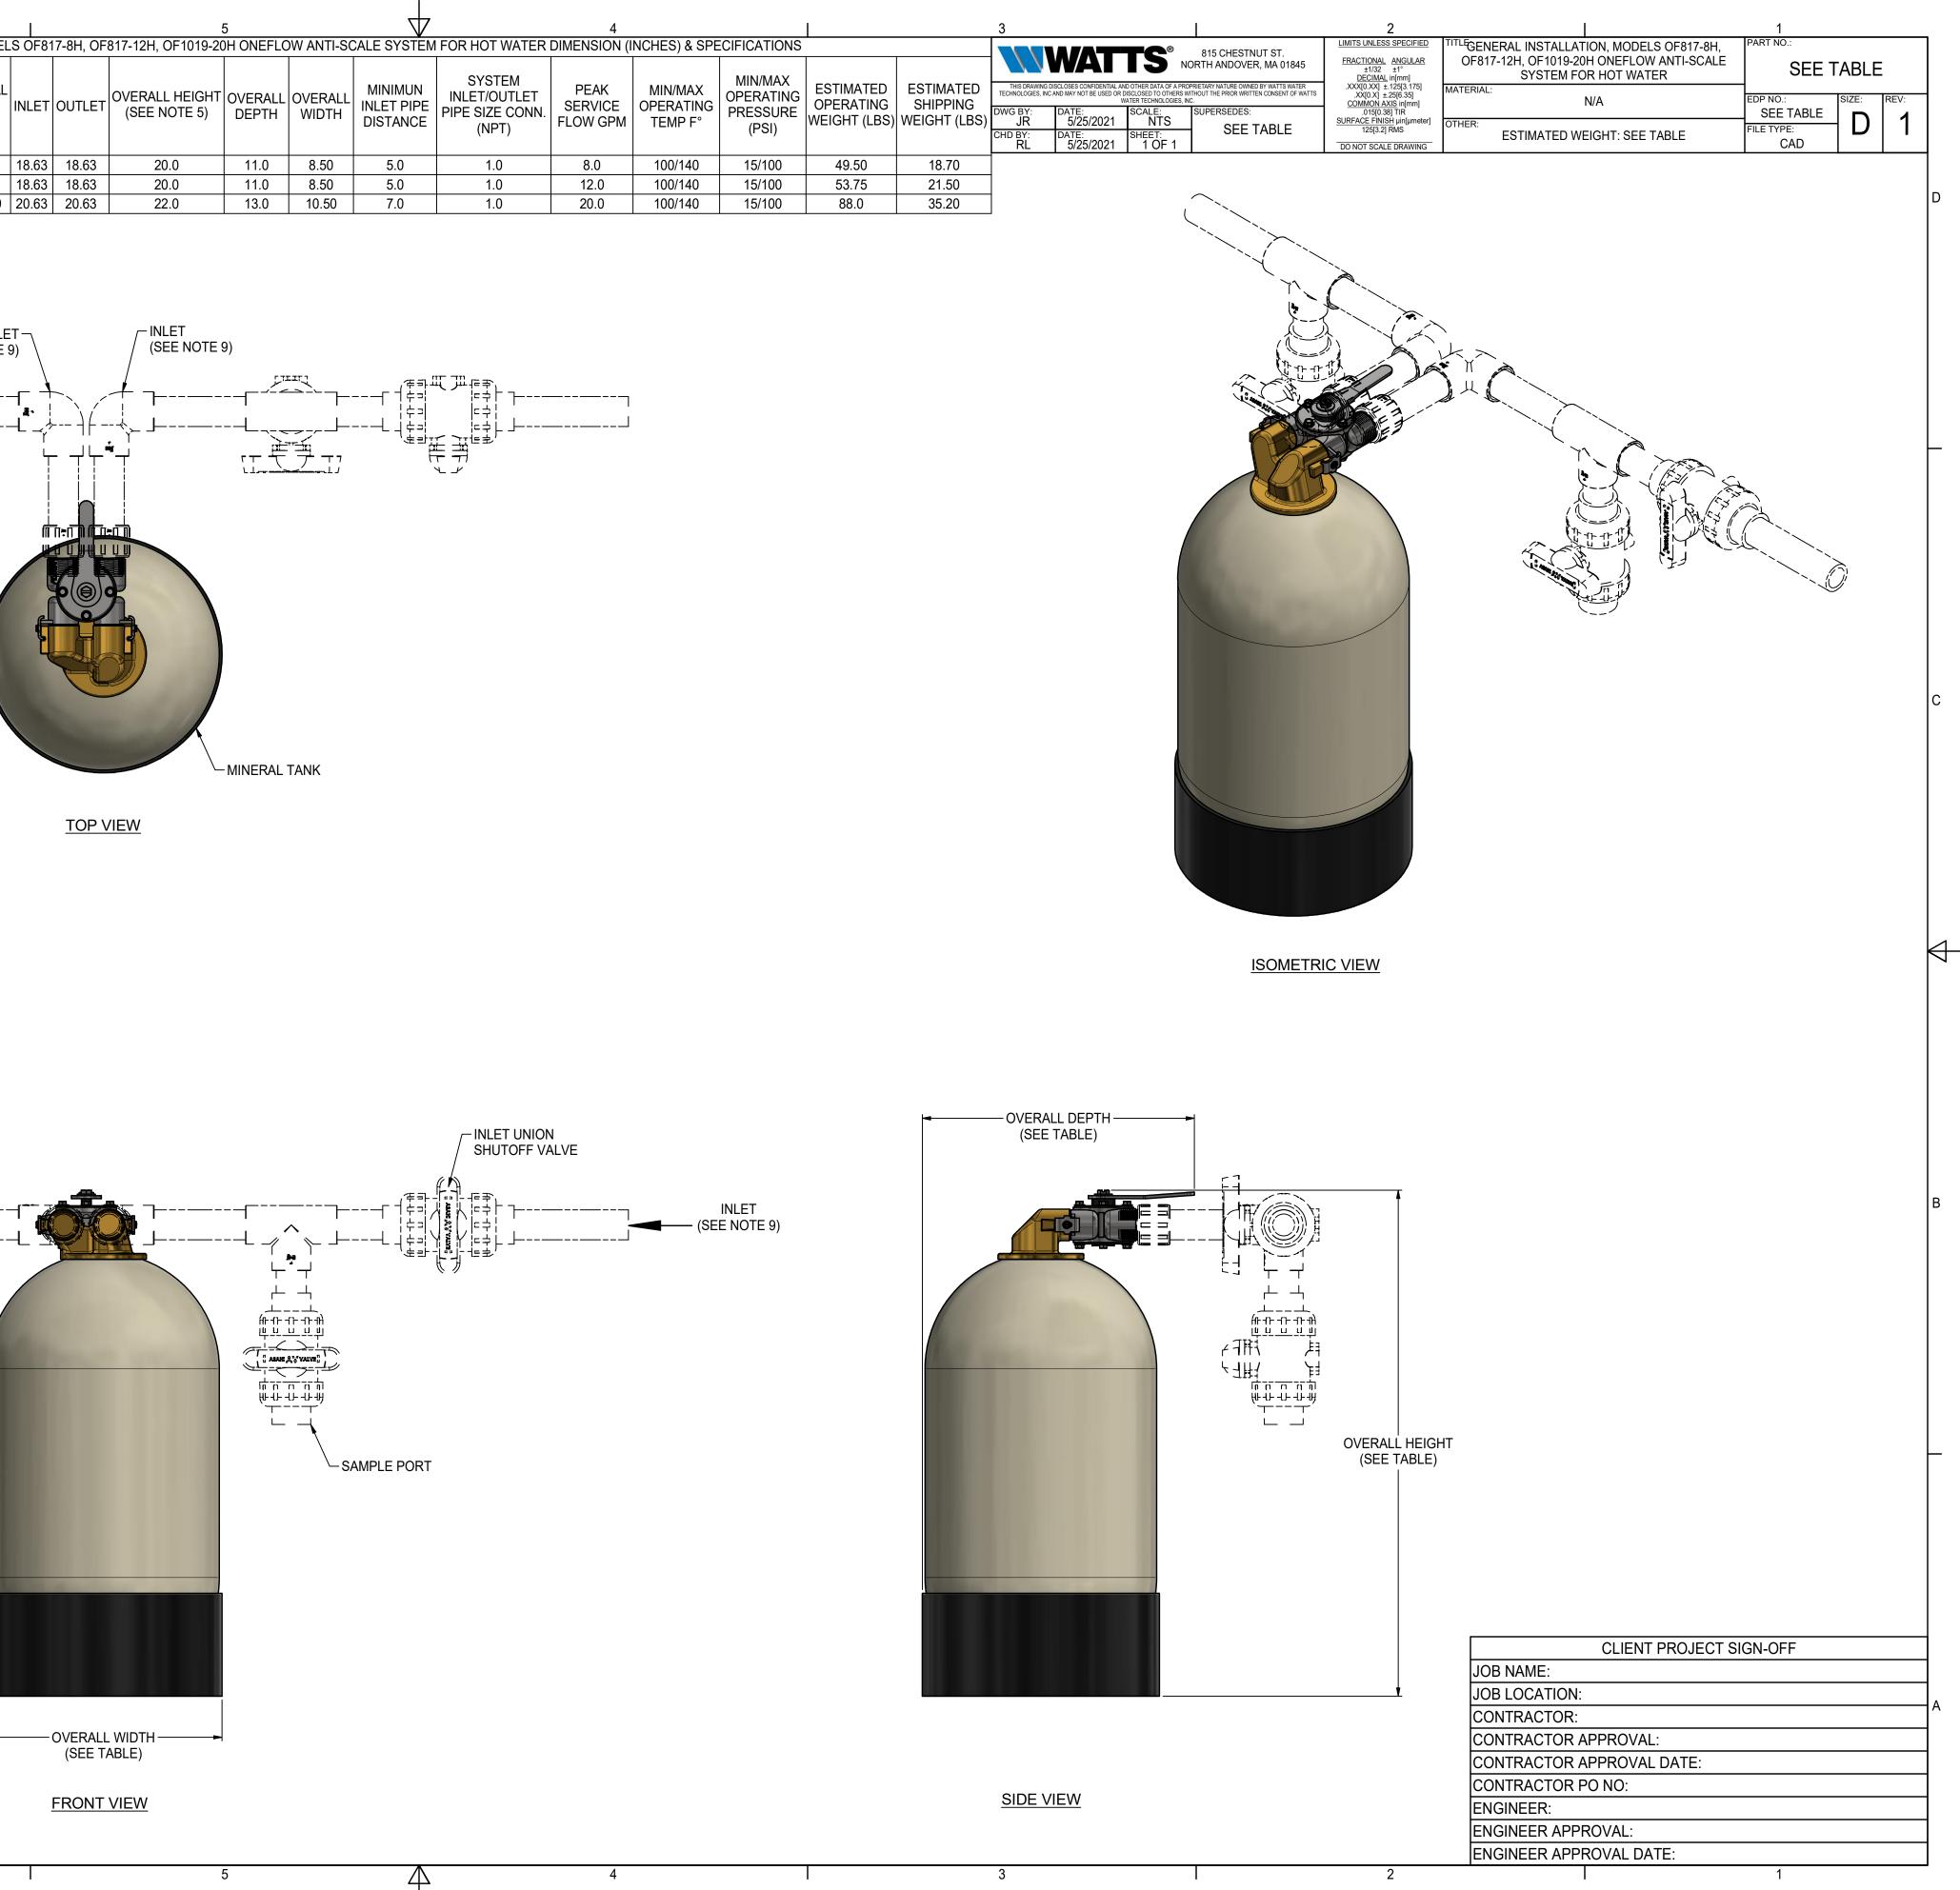

|                      | 8                                                                                  | 7                                                                                                                                                                                                       |   | 6          |                               |         |     |
|----------------------|------------------------------------------------------------------------------------|---------------------------------------------------------------------------------------------------------------------------------------------------------------------------------------------------------|---|------------|-------------------------------|---------|-----|
|                      |                                                                                    |                                                                                                                                                                                                         |   | MODELS C   |                               |         |     |
| NO<br>1.<br>2.<br>3. | OTHERWISE NOTED & ARE ± 1 INCH (25MM).<br>ALL ITEMS SHOWN IN PHANTOM LINE ARE TO E | IMENSIONS SHOWN IN TABLE ARE IN INCHES, UNLESS<br>RWISE NOTED & ARE ± 1 INCH (25MM).<br>FEMS SHOWN IN PHANTOM LINE ARE TO BE PROVIDED BY OTHERS.<br>IMENSIONS ARE SUBJECT TO CHANGE WITHOUT ANY NOTICE. |   | MODEL NO.  | ORDERING<br>CODE (EDP<br>NO.) |         | INI |
| 4.                   | INSTALL UNIONS FITTINGS ON INLET & OUTLET                                          | PLUMBING                                                                                                                                                                                                |   | OF817-8H   | 0002128                       | 8 X 17  | 18  |
| 5.                   | CONNECTIONS.<br>PROVIDE A 2 FEET MINIMUM CLEARANCE ABOV                            |                                                                                                                                                                                                         |   |            | 0002133                       | 8 X 17  | 18  |
|                      | FILLING MEDIA.                                                                     | E MINERAL TANK FOR                                                                                                                                                                                      | [ | OF1019-20H | 0002138                       | 10 X 19 | 20  |

- 6. FOR INSTALLATIONS USING METAL PLUMBING, CONNECT A METAL BONDING STRAP TO INLET & OUTLET METAL PLUMBING TO MAINTAIN ELECTRICAL CONTUNUITY. PROVIDED SYSTEM SHALL NOT BE SUBJECT TO ANY VACUUM. IF RISK
- OF VACUUM IS PRESENT, INSTALL VACUUM RELIEF VALVE WATTS ORDERING CODE # 0556031 ON INLET LINE. 8. THE FULL WEIGHT OF THE PIPING AND VALVES MUST BE SUPPORTED
- BY PIPE HANGERS OR OTHER MEANS. 9. INLET AND OUTLET HEADERS NEED TO BE SIZED ACCORDING TO FLOW
- RATE REQUIREMENTS BY OTHERS. 10. LIMIT INLET PRESSURE TO NOT EXCEED MAXIMUM PUBLISHED OPERATING PRESSURE.